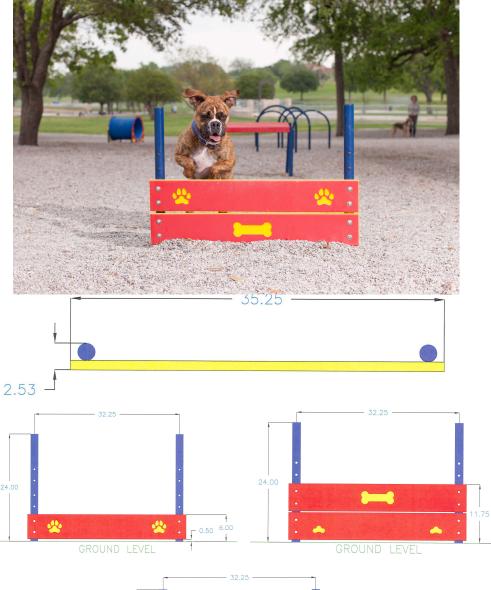

Wall Jumps are ideal starter pieces for any dog park. They're available in three different heights to help dogs of various sizes and ability levels develop jumping skills. Manufactured with eco-friendly solid poly and rust-proof aluminum uprights, our customizable planks also feature routed paw and bone details to assist with depth perception. Standard colors are Red, Black, Blue or Green with custom colors available for an additional charge. (2 plank option shown)

## 6601-6603 WALL JUMPS

Bi-color, solid poly planks mounted to powder coated, aluminum guide posts

Customizable,
precision routed paw
and bone details help
provide depth
perception

Available in 1, 2 and 3 plank heights

Standard Colors: Red, Black, Blue or Green