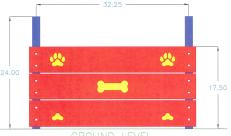

Wall Jumps are ideal starter pieces for any dog park. They're available in three different heights to help dogs of various sizes and ability levels develop jumping skills. Manufactured with eco-friendly solid poly and rust-proof aluminum uprights, our customizable planks also feature routed paw and bone details to assist with depth perception. Standard colors are Red, Black, Blue or Green with custom colors available for an additional charge. (2 plank option shown)

## 6601-6603 WALL JUMPS

Bi-color, solid poly planks mounted to powder coated, aluminum guide posts

Customizable,
precision routed paw
and bone details help
provide depth
perception

Available in 1, 2 and 3 plank heights